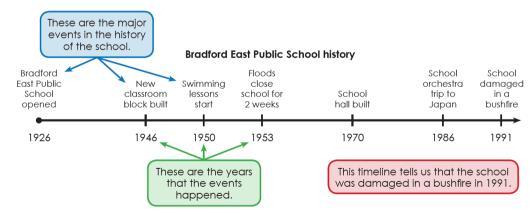

## Thursday Maths

Here is an example of a simple timeline showing the history of Bradford East Public School. The earliest event is on the left end and the most recent event on the right end of the timeline.